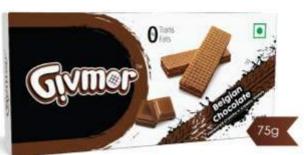

# **Belgian Chocolate**

Flavoured Crunchy & Creamy Wafers

BOX 740 gm 20 PC 18 BOX PER CARTON

BOX 900 gm 12 PC 12 BOX PER CARTON