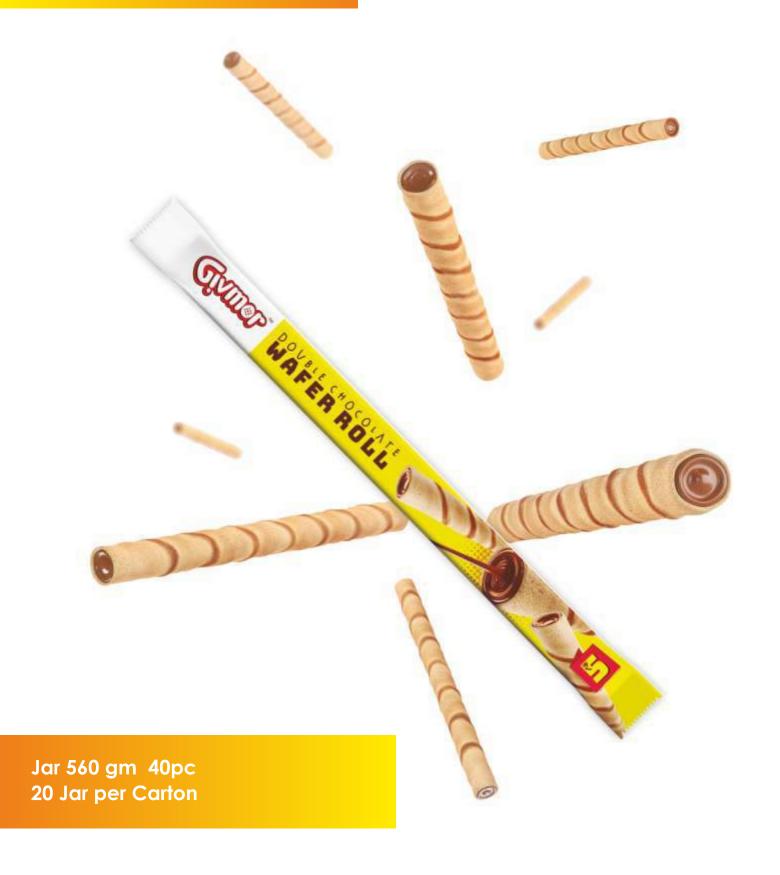

*

40 PC 20 BOX PER CARTON

# **Strawberry**

Available In :

DISPLAY BOX 540 gm 30 PC 24 BOX PER CARTON 40 PC 20 BOX PER CARTON LONG BOX 720 gm



# **Belgian Chocolate**

Flavoured Crunchy & Creamy Wafers





BOX 740 gm 20 PC 18 BOX PER CARTON





BOX 900 gm 12 PC 12 BOX PER CARTON





# Strawberry Delight

Flavoured Crunchy & Creamy Wafers











BOX 900 gm 12 PC 12 BOX PER CARTON





### **Toffees**



# COCO NUT

Available In:

JAR 935 gm 220 PC 16 JAR PER CARTON Pouch 213 gm 50PC



# KESAR DELIGHT

Available In:

JAR 935 gm 220 PC 16 JAR PER CARTON Pouch 213 gm 50PC

### **Candies**



### NIMBU PANI

Available In :
Pouch 213 am 50PC

### Nimbu+Orange ASSORTED

Available In Pouch 213 gm 50PC





## ORANGE SLICE

Available In :
Pouch 213 gm 50P0



### **Cream Wafer Roll**







Pouch Rs. 5/-360 pcs / Carton









# **Upcoming Products** Peanuts / Chana Givmer MASALA PEANUTS Givmer **Peanuts** Masala **Flavours Peanuts** Salted Flavour





# Quality is never an accident, it is always the result of consistent efforts



### Corporate Office

Plot - 249, GIDC Phase-2, Dared, Jamnagar, Gujarat, India - 361 004

### Factory

### Ancora Foods LLP.

Beside Jainam Coatex, Neknam-Padadhari Road, Dist.: Morbi ( 363 650 ), Gujarat, INDIA. +91-9512026030 I www.ancorafoods.in | I info@ancorafoods.in