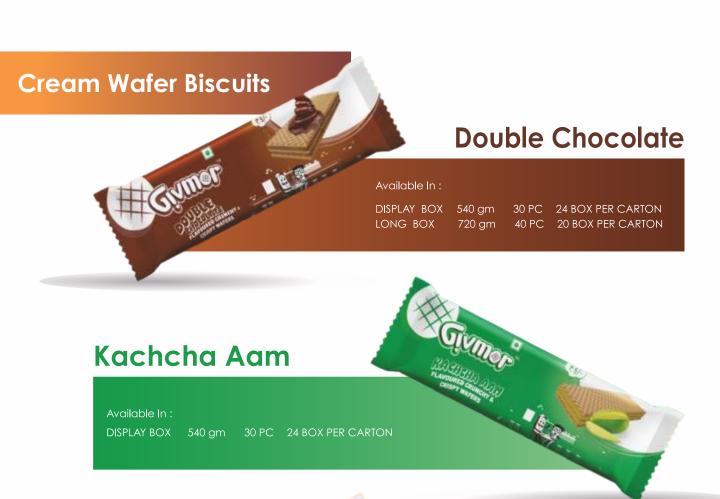

# **Strawberry**

Available In :

DISPLAY BOX 540 gm 30 PC 24 BOX PER CARTON 40 PC 20 BOX PER CARTON LONG BOX 720 gm

### Available in:

LONG BOX 720 GM 40 PC 20 BOX PER CARTON