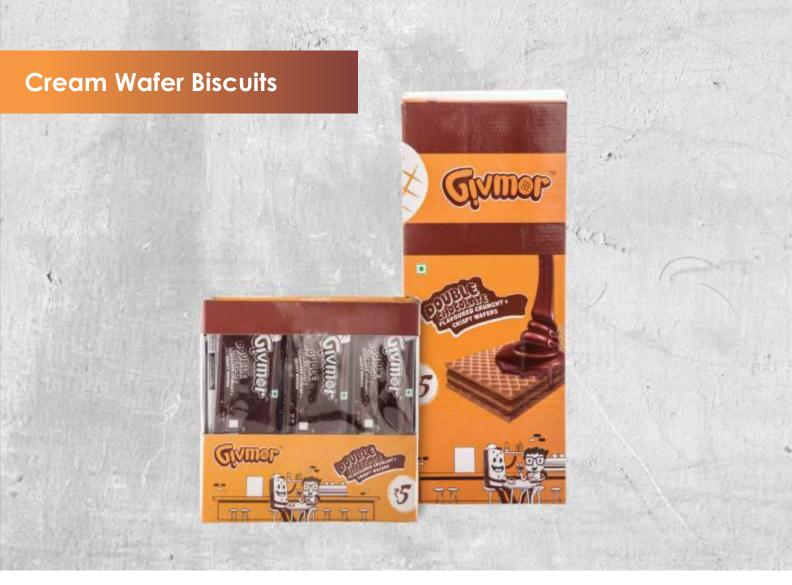

# **Belgian Chocolate**

Flavoured Crunchy & Creamy Wafers

BOX 740 gm 20 PC 18 BOX PER CARTON

BOX 900 gm 12 PC 12 BOX PER CARTON