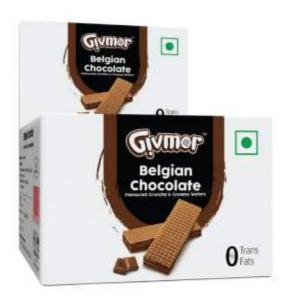

# **Belgian Chocolate**

Flavoured Crunchy & Creamy Wafers

BOX 740 gm 20 PC 18 BOX PER CARTON

BOX 900 gm 12 PC 12 BOX PER CARTON