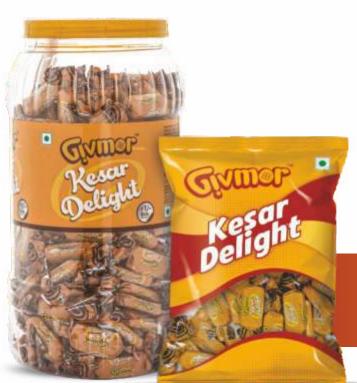

# KESAR DELIGHT

Available In:

JAR 935 gm 220 PC 16 JAR PER CARTON Pouch 213 gm 50PC