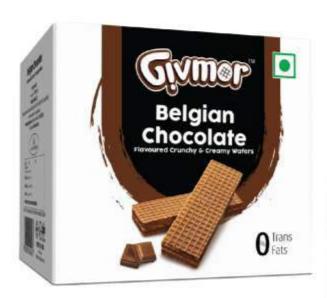

# **Belgian Chocolate**

Flavoured Crunchy & Creamy Wafers

BOX 740 gm 20 PC 18 BOX PER CARTON

BOX 900 gm 12 PC 12 BOX PER CARTON