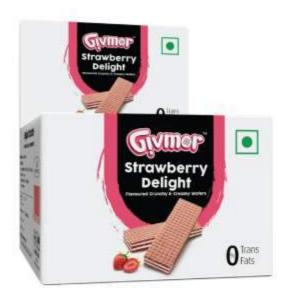

# Strawberry Delight

Flavoured Crunchy & Creamy Wafers

BOX 900 gm 12 PC 12 BOX PER CARTON